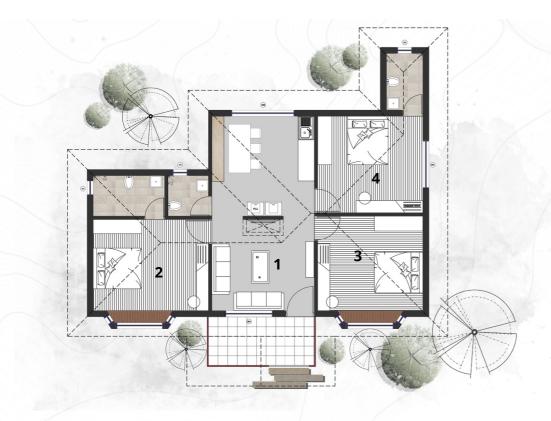

### MODULE 03

### 3 BHK

• Buildup - 1350 sq.ft

#### LEGEND

- 1.LIVING 12'8" X 25'0" 2.BEDROOM 01 - 14'3" X 11'3" 3. BEDROOM 02 - 15'0" X 11'8"
- 4.BEDROOM 03 15'0" X 12'0"

about us

AA studio is our design studio excelling in the fields of residential, farm houses, CSR and design build projects. Headquartered in Chennai, we are a studio with 7 years of hands-on experience in architecture. Our designs are guided by the principles of design, dictated by elements that give spatial vitalities to establish creativity and uniqueness in design. We believe in designing and constructing space that reflects functional, social, economic and aesthetic consideration, providing a comfortable environment for our clients.