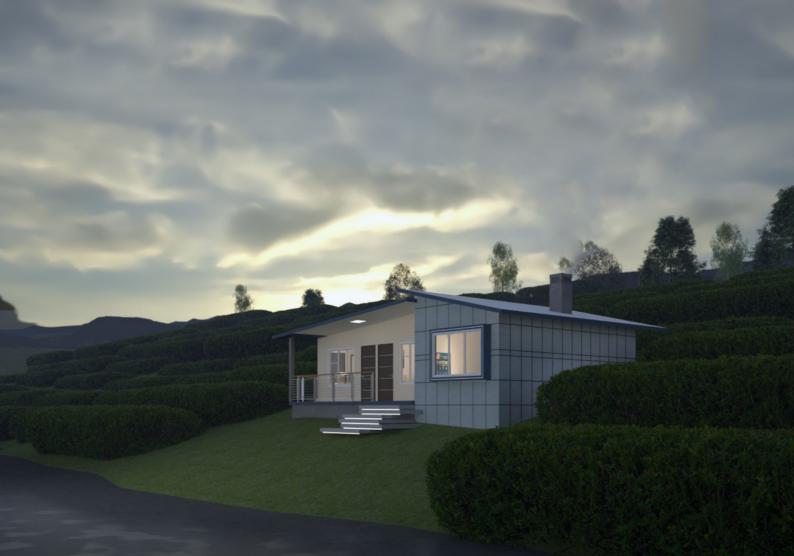

# MODULE 01

### 2 BHK - A type

• Buildup - 915 sq.ft

### LEGEND

1.GREAT ROOM - 11'0" X 20'6" 2.BEDROOM 01 - 15'0" X 12"0" 3.BEDROOM 02 - 15'0" X

12"