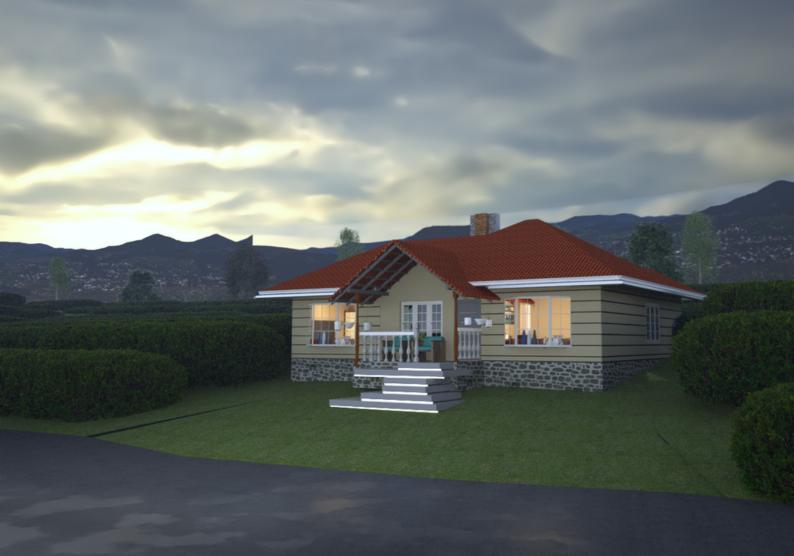

### MODULE 03

### 3 BHK

• Buildup - 1350 sq.ft

#### LEGEND

- 1.LIVING 12'8" X 25'0" 2.BEDROOM 01 - 14'3" X 11'3" 3. BEDROOM 02 - 15'0" X 11'8"
- 4.BEDROOM 03 15'0" X 12'0"

about us

AA studio is our design studio excelling in the fields of residential, farm houses, CSR and design build projects. Headquartered in Chennai, we are a studio with 7 years of hands-on experience in architecture. Our designs are guided by the principles of design, dictated by elements that give spatial vitalities to establish creativity and uniqueness in design. We believe in designing and constructing space that reflects functional, social, economic and aesthetic consideration, providing a comfortable environment for our clients.