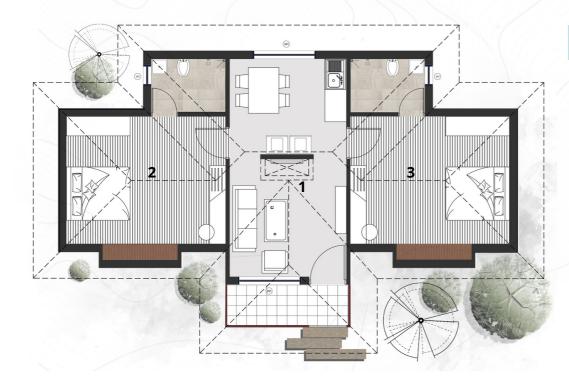

#### LEGEND

1.LIVING - 11'0" X 22'0" 2.BEDROOM 01 - 15'0" X 12"0" 3.BEDROOM 02 - 15'0" X 12'0"