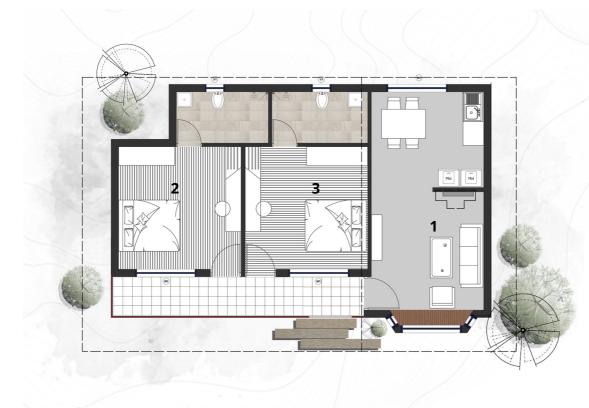

# MODULE 01

### 2 BHK - A type

• Buildup - 915 sq.ft

### LEGEND

1.GREAT ROOM - 11'0" X 20'6" 2.BEDROOM 01 - 15'0" X 12"0" 3.BEDROOM 02 - 15'0" X

12"