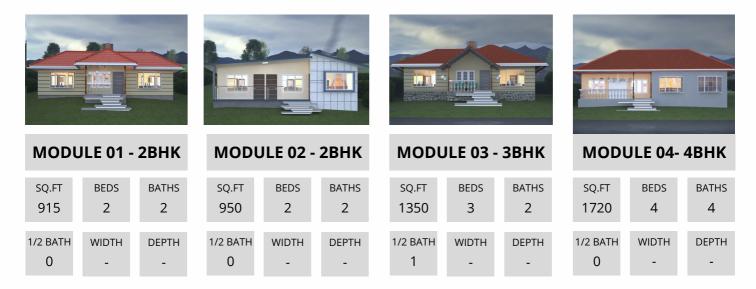

# MODULE 01

### 2 BHK - A type

• Buildup - 915 sq.ft

### LEGEND

1.GREAT ROOM - 11'0" X 20'6" 2.BEDROOM 01 - 15'0" X 12"0" 3.BEDROOM 02 - 15'0" X

12"

# MODULE 02

### 2 BHK - A type

• Buildup - 950 sq.ft

#### LEGEND

1.LIVING - 11'0" X 22'0" 2.BEDROOM 01 - 15'0" X 12"0" 3.BEDROOM 02 - 15'0" X 12'0"

### MODULE 03

### 3 BHK

• Buildup - 1350 sq.ft

#### LEGEND

- 1.LIVING 12'8" X 25'0" 2.BEDROOM 01 - 14'3" X 11'3" 3. BEDROOM 02 - 15'0" X 11'8"
- 4.BEDROOM 03 15'0" X 12'0"

about us

AA studio is our design studio excelling in the fields of residential, farm houses, CSR and design build projects. Headquartered in Chennai, we are a studio with 7 years of hands-on experience in architecture. Our designs are guided by the principles of design, dictated by elements that give spatial vitalities to establish creativity and uniqueness in design. We believe in designing and constructing space that reflects functional, social, economic and aesthetic consideration, providing a comfortable environment for our clients.